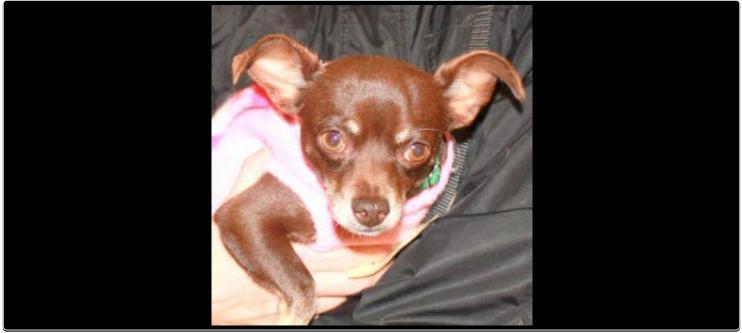

## Tete

Age: 3 Years Weight: 11 lbs. Breed: Chihuahua Terrier Sex: Female

Age: 2 Months Weight: 4 lbs. Breed: Chihuahua mix Sex: Male