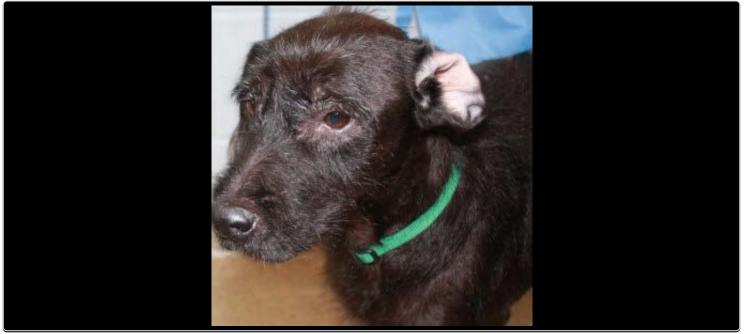

## Mamushka

Age: 3 Years Weight: 31 lbs. Breed: Mix Sex: Male

Age: 7 Years Weight: 29 lbs. Breed: Whippet Mix Sex: Female