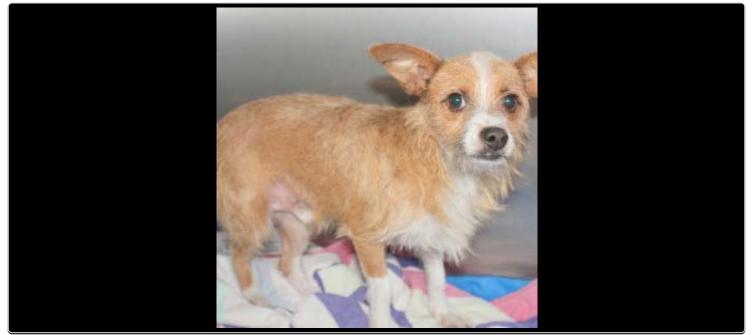

## Hondo

Age: 1 Year Weight: 53 lbs. Breed: Lab Pit Bull mix Sex: Male

Age: 1 Year 6 Months Weight: 25 lbs. Breed: German Shepherd Mix Sex: Female