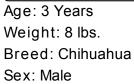

2 Years Weight: 11 lbs. Breed: Terrier mix Sex: Female

# Abigail



Age: 4 Months Weight: 18 lbs. Breed: Turkish Pointer mix Sex: Female





Age: 1 Year Weight: 8 lbs. Breed: Terrier mix Sex: Female

# Lyla



Age: 11 Months Weight: 10 lbs. Breed: Italian Greyhound Sex: Female







# Daisy



Age: 2 Years Weight: 13 lbs. Breed: Dachshund Mix Sex: Female





Age: 10 Months Weight: 9 lbs. Breed: Terrier Mix Sex: Male

# Whitley



Age: 1 Year Weight: 24 lbs. Breed: Terrier Mix Sex: Female





Age: 1 Year Weight: 13 lbs. Breed: Chuhuahua Sex: Male

## Jimmy



Age: 7 Months Weight: 21 lbs. Breed: Terrier Mix Sex: Male





Age: 5 Years Weight: 21 lbs. Breed: Cavalier King Charles Spaniel mix Sex: Male

## Snickers



Age: 1 Year Weight: 14 lbs. Breed: Hound Shepherd Mix Sex: Male







#### Gretchen



Age: 1 Year Weight: 13 lbs. Breed: Chihuahua mix Sex: Female

### Trike



Age: 3 Years Weight: 10 lbs. Breed: Chi/ Yorkie Mix Sex: Male