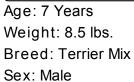

s Weight: 10 lbs. Breed: Chihuahua Sex: Male





Age: 2 Years Weight: 40 lbs. Breed: Hound Mix Sex: Male

#### Star



Age: 1 Year Weight: 38 lbs. Breed: Lab Collie Mix Sex: Female

Zoey



| Age: 9 Months          |
|------------------------|
| Weight: 11 lbs.        |
| Breed: rat Terrier mix |
| Sex: Female            |

# Ginger G



Age: 3 Months Weight: 9 lbs. Breed: Lab Hound Mix Sex: Male







#### Blackie



Age: 1 Year Weight: 14 lbs. Breed: Chihuahua Mix Sex: Male





Age: 1 Year 6 Months Weight: 45 lbs. Breed: Yellow Lab Hound Mix Sex: Female

# Tiny



Age: 1 Year Weight: 12 lbs. Breed: Chihuahua Terrier mix Sex: Male

# Harry



Age: 1 Year Weight: 7 lbs. Breed: Chihuahua Sex: Male

#### Flash



Age: 1 Year Weight: 55 lbs. Breed: Australian Cattle Dog mix Sex: Male







### Arthur



Age: 7 Years Weight: 12.5 lbs. Breed: Chihuahua mix Sex: Male

### Zelda



Age: 7 Years Weight: 29 lbs. Breed: Whippet Mix Sex: Female

# Magic Mike



Age: 1 Year Weight: 13 lbs. Breed: Doxie Terrier Mix Sex: Male

## Petey



Age: 2 Years Weight: 12 lbs. Breed: Chihuahua Sex: Male

#### Gotti



Age: 4 Years Weight: 10 lbs. Breed: Chihuahua Sex: Male

### Lobo



Age: 2 Years Weight: 11 lbs. Breed: Terrier mix Sex: Female

# Abigail



Age: 4 Months Weight: 18 lbs. Breed: Turkish Pointer mix Sex: Female





Age: 1 Year Weight: 8 lbs. Breed: Terrier mix Sex: Female

# Lyla



Age: 11 Months Weight: 10 lbs. Breed: Italian Greyhound Sex: Female







# Daisy



Age: 2 Years Weight: 13 lbs. Breed: Dachshund Mix Sex: Female





Age: 10 Months Weight: 9 lbs. Breed: Terrier