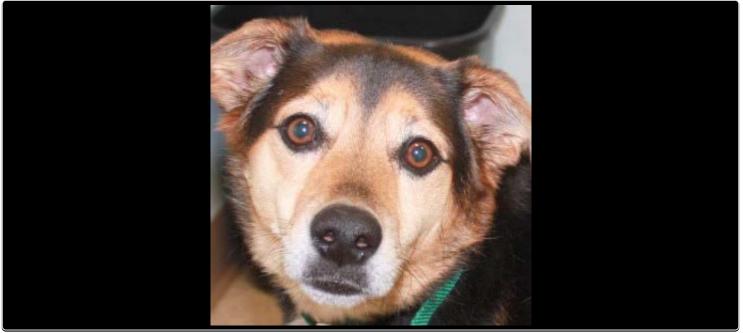

### Wilbur

Age: 2 Years Weight: 10 lbs. Breed: Chihuahua Sex: Male

Age: 2 Years Weight: 40 lbs. Breed: Hound Mix Sex: Male