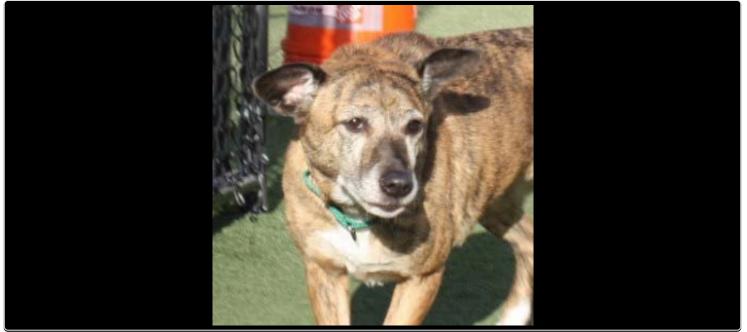

# Abigail

Age: 4 Months Weight: 18 lbs. Breed: Turkish Pointer mix Sex: Female

Age: 1 Year Weight: 8 lbs. Breed: Terrier mix Sex: Female