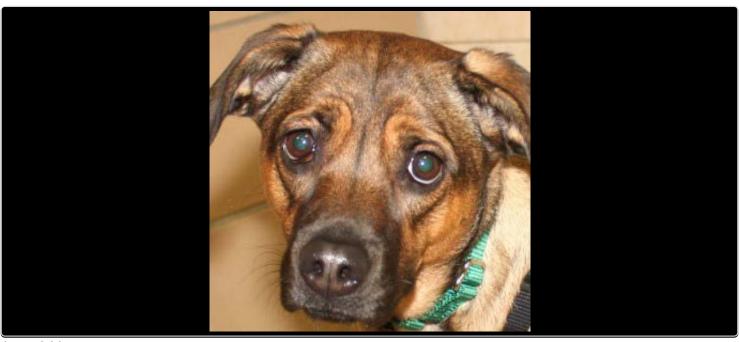

### Baylor

Age: 3 Years Weight: 45 lbs.

Breed: Beagle Border Collie

Sex: Male