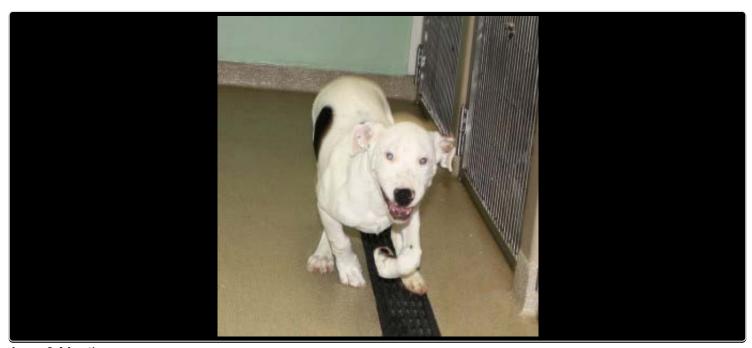

Hound Mix

Sex: Male

#### Sweetie Pie



Age: 2 Months
Weight: 38 lbs.
Breed: Hound Mix
Sex: Female

#### Baxter



Age: 3 Months Weight: 6.6 lbs. Breed: Chihuahua

Sex: Male

### Coach



Age: 2 Years Weight: 7.4 lbs.

Breed: Havanese mix

Sex: Male

## Negrita



Age: 2 Years Weight: 23 lbs. Breed: Min Pin Mix

Sex: Male

# Destiny



Age: 1 Year 6 Months

Weight: 25 lbs.

Breed: Dachshund Mix

Sex: Female

### Carly



Age: 2 Years Weight: 48 lbs. Breed: pug Mix Sex: Female

### Comet



Age: 1 Year 6 Months Weight: 38.8 lbs. Breed: Hound Mix

Sex: Male

#### Gretchen



Age: 1 Year Weight: 13 lbs. Breed: Chihuahua

Sex: Female

#### Sebastian



Age: 3 Months Weight: 28 lbs. Breed: Hound Mix

Sex: Male

### Jimmy



Age: 7 Months
Weight: 21 lbs.
Breed: Terrier Mix

Sex: Male

# Spot



Age: 3 Months Weight: 37 lbs. Breed: Hound Mix

Sex: Male