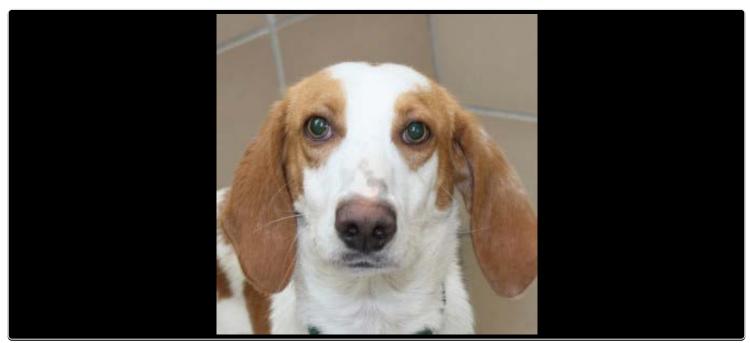

### Baylor

Age: 3 Years Weight: 45 lbs.

Breed: Beagle Border Collie

Sex: Male