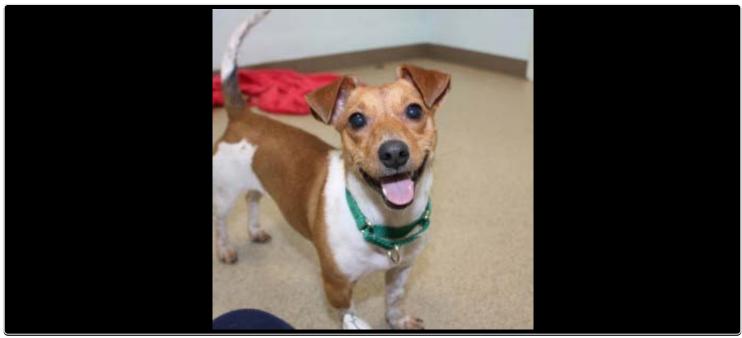

## Sonia

Age: 4 Years

Weight: 12 lbs.

Breed: Jack Russel Terrier Mix

Sex: Female