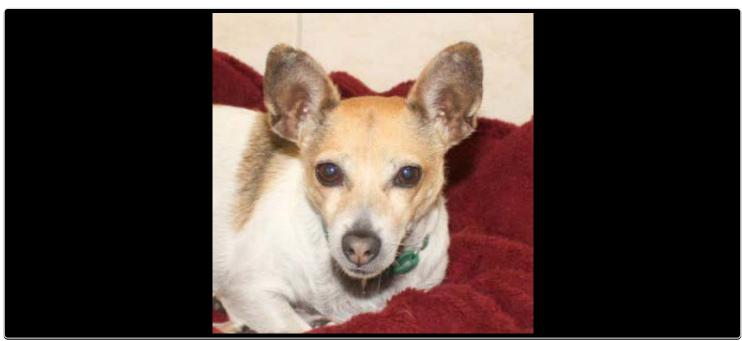

## Sonia

Age: 4 Years

Weight: 12 lbs.

Breed: Jack Russel Terrier Mix

Sex: Female