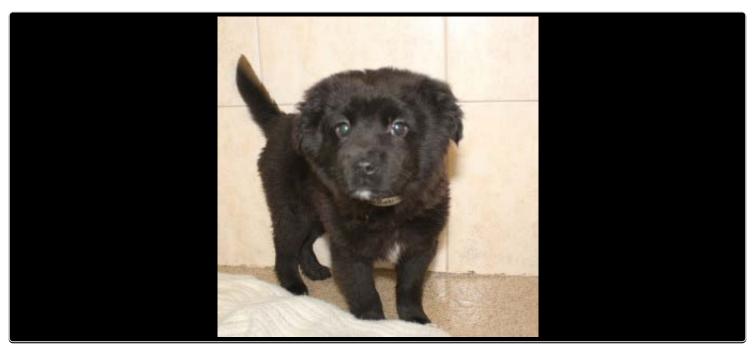

### Rambler

Age: 2 Months

Weight: 13 lbs.

Breed: Lab Chow Mix

Sex: Male

## Rolex

Age: 2 Months Weight: 11 lbs.

Breed: Lab Chow Mix

Sex: Male

## Regal

Age: 2 Months Weight: 13 lbs.

Breed: Lab Chow Mix

Sex: Male

## Ruffles

Age: 2 Months Weight: 9 lbs.

Breed: Lab Chow Mix

Sex: Female