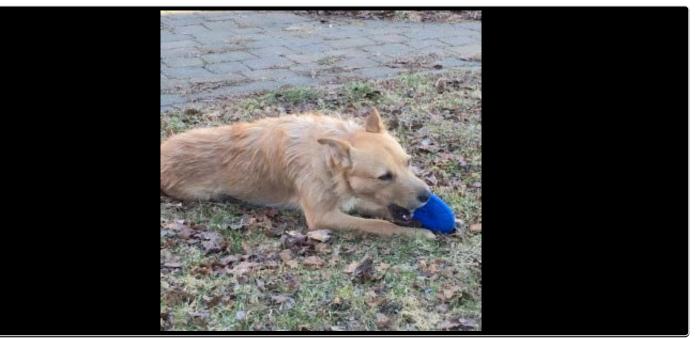

# Meet Our Dogs

Zen

Age: 1 Year 6 Months

Weight: 49 lbs. Breed: Pointer Mix

Sex: Female