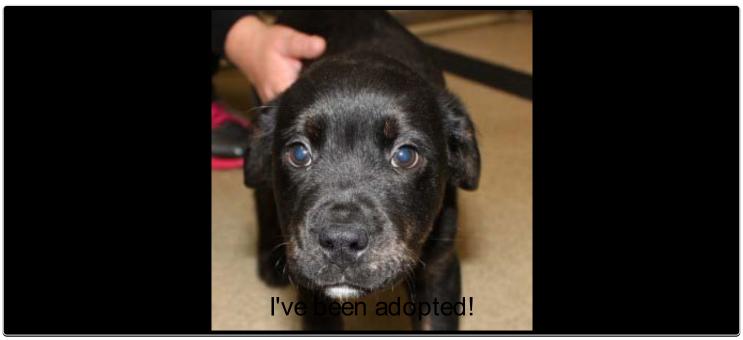

#### Amalie

Age: 2 Months Weight: 14 lbs.

Breed: Spaniel Lab Beagle Mix

Sex: Female